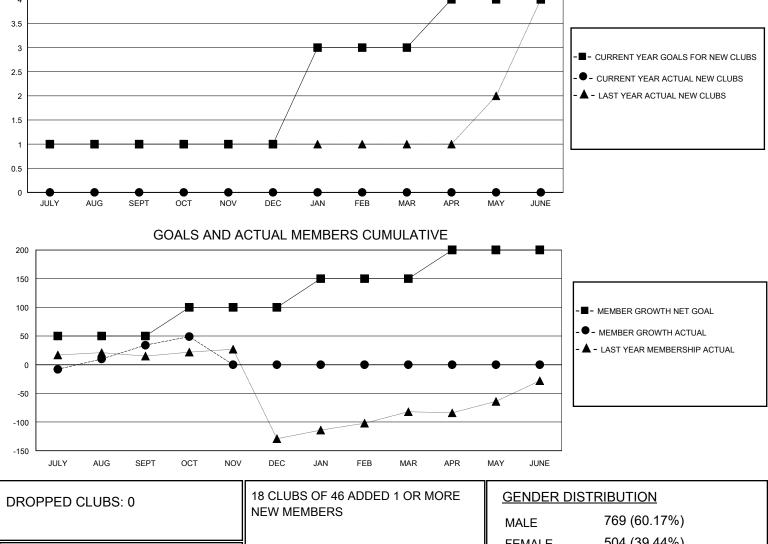

## District 418

Results as of: 10/31/2023

| GMT:          |               | LOCATION REP OF GHANA |               |                       |                         |                         |                                                    |  |
|---------------|---------------|-----------------------|---------------|-----------------------|-------------------------|-------------------------|----------------------------------------------------|--|
| Clubs         |               |                       |               |                       |                         |                         |                                                    |  |
|               | RESULTS FOR   | R 2023-2024           |               | RESULTS FOR 2023-2024 |                         |                         |                                                    |  |
| QUARTER       | NEW CLUB GOAL | NEW CLUBS             | DROPPED CLUBS | QUARTER MEI           | MBER GROWTH NET<br>GOAL | MEMBER GROWTH<br>ACTUAL | DROPPED<br>MEMBERS ACTUAL<br>(including transfers) |  |
| JULY/AUG/SEPT | 1             | 0                     | 0             | JULY/AUG/SEPT         | 50                      | 52                      | 17                                                 |  |
| OCT/NOV/DEC   | 0             | 0                     | 0             | OCT/NOV/DEC           | 50                      | 19                      | 4                                                  |  |
| JAN/FEB/MAR   | 2             | 0                     | 0             | JAN/FEB/MAR           | 50                      | 0                       | 0                                                  |  |
| APR/MAY/JUNE  | 1             | 0                     | 0             | APR/MAY/JUNE          | 50                      | 0                       | 0                                                  |  |
|               | GOALS         | AND ACTUA             | L NEW CLUBS C | UMULATIVE             |                         |                         |                                                    |  |
| 3.5           |               |                       |               |                       |                         |                         |                                                    |  |

|                 |    |                           | MALE                       | 769 (60.17%)            |   |
|-----------------|----|---------------------------|----------------------------|-------------------------|---|
| DROPPED MEMBERS |    |                           | FEMALE                     | 504 (39.44%)            |   |
| DECEASED        | 1  | CLICK HERE FOR CUMULATIVE | TOTAL FAMILY U             | TAL FAMILY UNIT MEMBERS |   |
| CLUB CANCELLED  | 0  | MEMBERSHIP DATA           |                            |                         | 0 |
| OTHER           | 20 |                           | FAMILY MEMBERS PAYING HALF |                         |   |
| TOTAL           | 21 |                           |                            |                         |   |